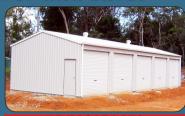

## **ENCLOSED RURAL SHEDS**

|                                                   | ZINC                                                | COLORBOND             |  |  |  |  |
|---------------------------------------------------|-----------------------------------------------------|-----------------------|--|--|--|--|
|                                                   | 20.0x9.0x4.2 \$23,250                               | 20.0x9.0x4.2 \$26,450 |  |  |  |  |
|                                                   | Price includes: 4bays of 5mtrs 4 x 4w x 3.6h roller |                       |  |  |  |  |
| doors in side. 1 x PA Door, M-Deck® or Corrugated |                                                     |                       |  |  |  |  |
|                                                   | Roof & Walls, Zincalume® cladding, C2 design.       |                       |  |  |  |  |