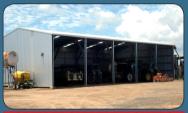

## **ENCLOSED RURAL SHEDS**

|                                                   | ZINC                                                | COLORBOND             |  |  |  |  |
|---------------------------------------------------|-----------------------------------------------------|-----------------------|--|--|--|--|
|                                                   | 20.0x9.0x4.2 \$23,250                               | 20.0x9.0x4.2 \$26,450 |  |  |  |  |
|                                                   | Price includes: 4bays of 5mtrs 4 x 4w x 3.6h roller |                       |  |  |  |  |
| doors in side. 1 x PA Door, M-Deck® or Corrugated |                                                     |                       |  |  |  |  |
|                                                   | Roof & Walls, Zincalume® cladding, C2 design.       |                       |  |  |  |  |

## **OPEN FRONT FARM SHEDS**

|                                          | ZINC                                   |          | COLORBOND    |          |  |
|------------------------------------------|----------------------------------------|----------|--------------|----------|--|
|                                          | 20.0x9.0x4.2                           | \$12,390 | 20.0x9.0x4.2 | \$14,540 |  |
| Price includes: 5 Bays of 4mtrs, M-Deck® |                                        |          |              |          |  |
|                                          | or Corrugated Roof & Walls. Zincalume® |          |              |          |  |
|                                          | aladding C2 decign                     |          |              |          |  |