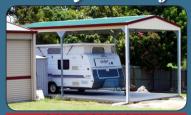

#### GABLE CARPORT

| ZINC                                           |         | COLORBOND   |         |  |  |
|------------------------------------------------|---------|-------------|---------|--|--|
| 9.0x3.6x3.0                                    | \$2,650 | 9.0x3.6x3.0 | \$2,950 |  |  |
| Price includes: Gable Infills, 2 Bays of 4.5m. |         |             |         |  |  |
| M-Deck or Corrugated Roof & Infills. C2        |         |             |         |  |  |
| Design                                         |         |             |         |  |  |