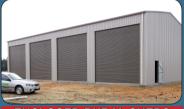

## **5 BAY GARAGES**

| ZINC                                              | COLORBOND             |  |  |  |  |
|---------------------------------------------------|-----------------------|--|--|--|--|
| 15.0x6.0x2.4 \$8,595                              | 15.0x6.0x2.4 \$10,075 |  |  |  |  |
| Price includes: 5 bays of 3mtrs. 2.4w roller door |                       |  |  |  |  |
| in each bay. 1 x PA Door. M-Deck® or Corrugated   |                       |  |  |  |  |
| Roof & Walls, Zincalume® cladding, C2 design,     |                       |  |  |  |  |