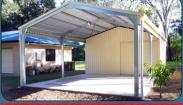

## **DOUBLE GARAGE + 6.0 DEEP GARAPORT**

| ZINC                                                         | COLORBOND            |  |  |  |
|--------------------------------------------------------------|----------------------|--|--|--|
| 12.0x6.0x2.4 \$5,820                                         | 12.0x6.0x2.4 \$6,830 |  |  |  |
| Price includes: 2 x 2.4w roller doors. Gable infill to front |                      |  |  |  |
| M-Deck® or Corrugated Roof & Walls. Zincalume®               |                      |  |  |  |
| cladding. C2 design. Sizes include garaport.                 |                      |  |  |  |